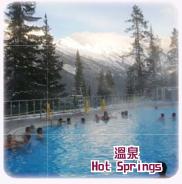

## 鮭魚灣/維能市-"最後一口釘"-班芙國家公園-纜車(自費) 硫磺山溫泉浴(送門票)-班芙風情小鎮(早午晚)

Salmon Arm/Vernon – The Last Spike – Gondola(optional)\* in Banff National Park–Sulphur Mtn. Hot Springs (Adm. Incl.) – Banff (B/L/D) 前往崇山峻岭之間的飛鷹坳·遊覽太平洋鐵路東西接駁處打下最後一口釘的地方。 經一號公路最高點-羅迪式坳·抵達著名班芙國家公園。乘架空纜車\*(自費)登上高

資內雲之山巔,觀賞自然美景。於著名硫 磺山寫意享受溫泉浴(送門票),令人心曠 神怡・不亦樂乎。班芙市是世界聞名的旅 遊熱點,弓河瀑布與另一歷史悠久地標班 芙春泉堡壘酒店都是咫尺之遙。傍晚自由 活動。住宿班芙市。Proceed to the Eagle Pass and visit the "Last Spike" of the transcontinental railway where it connects the east and the west. Travel through the Rogers Pass After a thrilling gondola ride\* (optional) to the summit, you will be captivated by the majestic Rocky Mountains. Next, discover the town of Banff and Bow falls within the country's first national park. Immerse your body in the soothing Banff Sulphur Mountain hotsprings (Adm incl.). Definitely an experience of a life time. Accommodation at Banff.