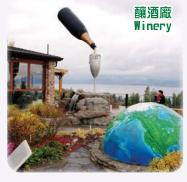

# **ROCKIES • BANFF • HOT SPRINGS**

適用於 Applicable to: YRO5/6 · YRJ6/7 · YRW7/8

溫哥華-基隆那-奧根娜根湖-釀酒廠-鮭魚灣/維能市(午晚 Vancouver – Kelowna – L. Okanagan – Winery – Salmon Arm/Vernon(L/D)

早上出發,乘坐豪華旅遊車踏上洛磯山之旅。沿世界最長的高速公路首先抵達卑詩 省的水果之鄉 - 奧根娜根Okanagan。加拿大冰酒產量位居世界之首。參觀著名釀酒

,這裡出產的冰酒因其獨特清甜而成為 英廿皇國官的御用餐酒,了解紅、白及冰 酒的釀製過程。然後前往久負盛名的奧根 娜根湖,此為印地安神話傳說中湖怪出沒 的地方。住宿當地最豪華四星級鮭魚灣湖 畔渡假酒店\*(限量供應)/維能市Prestige或 同級。We will start our journey via the trans-Canada highway and head east for Kelowna, the heart of the Okanagan Valley. Stop at the renowned winery to learn about the basics of wine making. Wine tasting and purchasing of the popular icewine, red or white wine will be available. At Lake Okanagan, let us listen to its legendary story and search for the lake monster "Ogopogo." Settle down at Salmon Arm/Vernon in the evening.